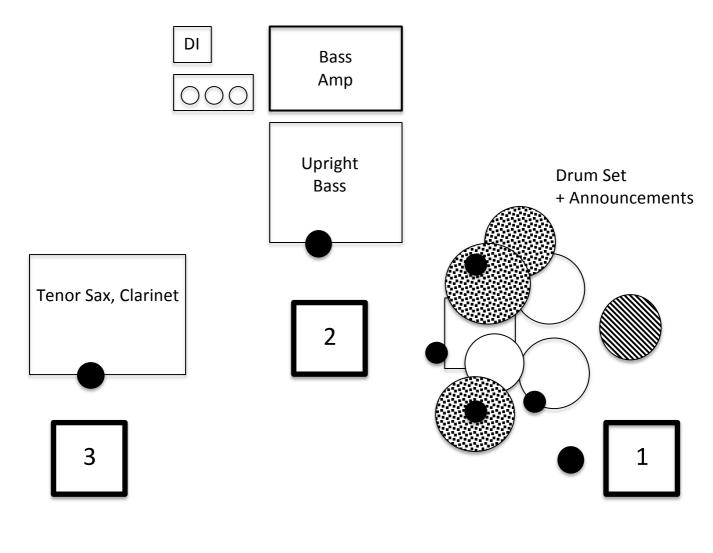

## **TRACK LIST**

- Tenor Saxophone/Clarinet Condenser Mic AKG C414 or sim.
- Announcements
- Bass Amp Active DI Box

Shure SM 58

- Bass Mic AKG C414 under the bridge of the bass
- Drum set

Bassdrum

- Overheads [stereo] AKG C414 or similar AKG D112 or similar
- Shure SM57 or similar Snare

#### **BACKLINE** (Instruments we need)

| Amplifier | 1 Bass – Amplifier for Upright Bass<br>Mark Bass, Rheingold or similar                                                                 |  |
|-----------|----------------------------------------------------------------------------------------------------------------------------------------|--|
| Bass      | If we do not bring the bass please provide a four-string<br>Jazz-Upright Bass in good condition with an appropriate<br>pick up system! |  |
| Drumset   | 20" Bass Drum<br>14" Snare Drum<br>10" or 12" Tom Tom<br>14" Floor Tom<br>3 cymbal stands<br>1 Drum-Chair<br>1 Carpet                  |  |
|           | A full set of fully functional hardware<br>Bassdrum Pedal<br>Hihat-Stand                                                               |  |
| Mics      | see Track List                                                                                                                         |  |
| Others    | 3 music stands + light if necessary                                                                                                    |  |

## Monitoring

3 separated monitors - see stage plan